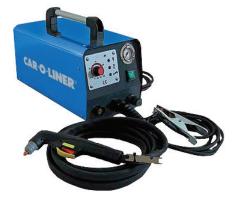

## **Plasma Cutter**

The Plasma Cutter, using inverter technology, guarantees accurate and clean plasma cuts up to 10mm in thickness.

Easy to handle and operate, this system is suitable for cutting thin materials at high speed. The front panel provides clear and simple graphics for the adjustment of the cutting current.

| Item                                                                      | Article No. | Qty. |
|---------------------------------------------------------------------------|-------------|------|
| Plasma Cutter                                                             | 46553       | 1    |
| Consisting of                                                             |             |      |
| Power source, supply cable and torch TO400P, complete with grounded cable |             |      |
| Spare parts                                                               |             |      |
| Electrode E35                                                             | 46548       | 10   |
| Diffuser DIF35                                                            | 46549       | 2    |
| Conical tips CA35                                                         | 46550       | 10   |
| Nozzel box UG35                                                           | 46551       | 2    |
| Space box DIS35                                                           | 46552       | 4    |